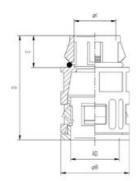

| AD   | ØI   | ØB   | С    | D    |
|------|------|------|------|------|
| 10   | 7    | 17   | 11,7 | 34,5 |
| 13   |      | 20   | 13,6 | 38,6 |
| 15,8 |      | 23   | 13,5 | 40,5 |
| 21,2 |      | 29,5 | 13,8 | 45,3 |
| 28,5 | 23,5 | 37   | 17,9 | 51,9 |
| 34,5 | 30,5 | 40   | 18,7 | 54,7 |
| 42,5 | 36,5 | 52   | 21   | 60   |
| 54,5 | 43   | 64   | 21   | 63   |