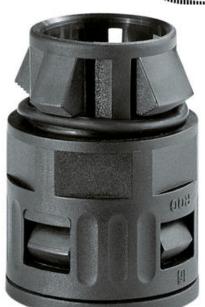

## **RQG1-S STRAIGHT, QUICK-TYPE**

5020.082.207 RQG1-S AD10 straight black

- Quick-type connector
- Installation without counter nut
- IP66

## PRODUCT DESCRIPTION

RQG1-S is a quick-type connector made of polyamide. Suitable wall thickness from 1mm up to 2,5mm. Resistant against chemicals.

Available also in grey color.